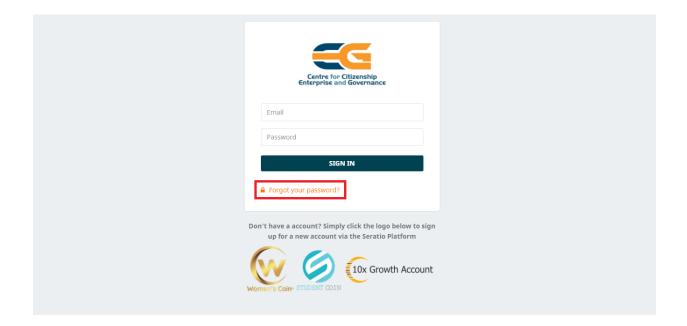

Insert your personal details and click Register.

<u>Step 4.</u> Sign in your account using your email and password:

Step 5. To reset your password, click on "Forgot Your Password?" under the Sign in button ...