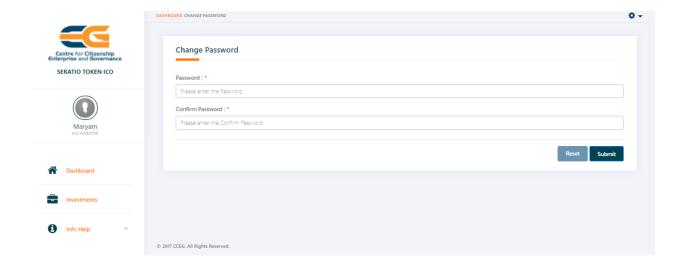

b) You can change your password in Change Password:

c) If you wish to log off from the system, go to Logout: