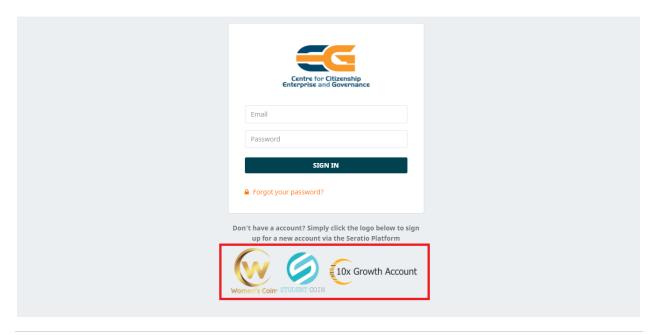

#### **REGISTRATION AND SIGNING IN**

<u>Step 3.</u> If you don't have an account yet, please sign up by clicking on the logo of Coin you wish to purchase at the bottom of the page. If you have an account, skip this step and procced to step 4. For current investors of Seratio ICO, you can use your current account on Seratio ICO platform to sign in.