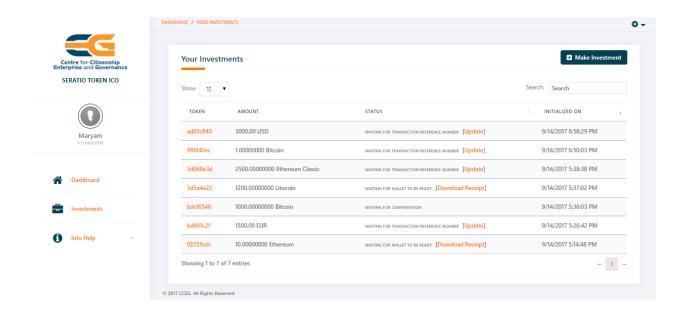

# MANAGING YOUR CONTRIBUTIONS

Step 7. To make a new contribution click on "Start new investment" on the Dashboard.

Alternatively, you can contribute by going to Investments ...

... followed by "Make Investment" button on the right-hand side at the top:

Make the transaction using the displayed bank details via your preferred bank. When making the transfer, quote your Token ID as the payment reference. Your Token ID can be found in the "Your Investments" page (under "Token" on the left-hand side).

You can download your contribution receipt by clicking Download Receipt.

Details of your contribution can be found by clicking on the Token ID under "Token":