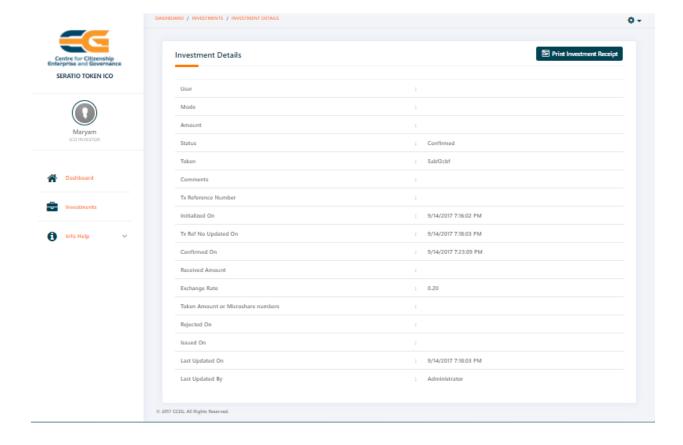

You can download your contribution receipt by clicking Download Receipt.

Details of your contribution can be found by clicking on the Token ID under "Token":