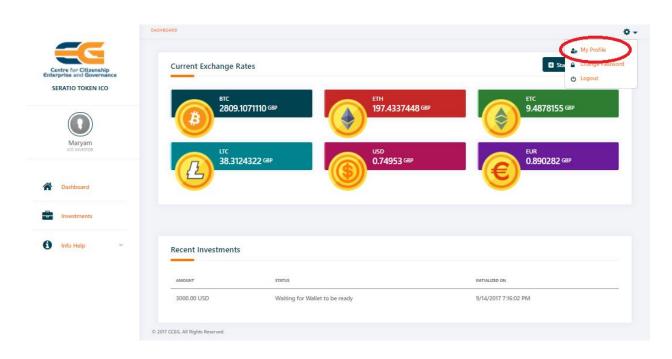

## **USER MENU**

You can find your User menu on the Dashboard on the right-hand side at the top:

a) Your personal details can be edited in My Profile:

Note that your name will be displayed on your Dashboard & in the contribution receipt only if you provide it upon registration or in "My Profile". Otherwise, the Dashboard & the Receipt will show your email address.

... and insert the email you used to register with Seratio Platform.

Click Reset – you will receive an email with further instructions.

The Dashboard shows current exchange rates as well as your recent contributions (if there are any).