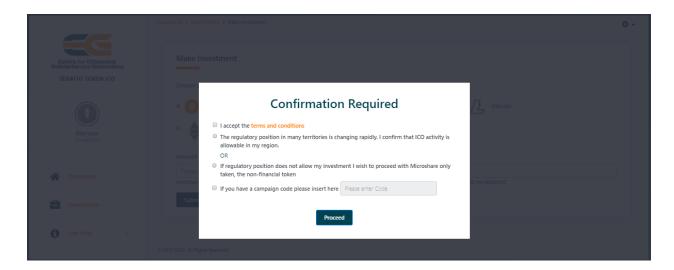

Both options will take you to the "Make Investment" page. Please note that you will be asked to agree to our Terms & Conditions as well as to confirm that ICO activity is allowable in your country before you can make any transaction.

If regulations in your country do not allow ICO activity you may wish to proceed with Microshares only token, that is non-financial token.

Click Proceed to proceed with the contribution.

a) If you wish to make a cryptocurrency contribution, choose one of the crypto options: Bitcoin (BTC) or Ethereum (ETH)