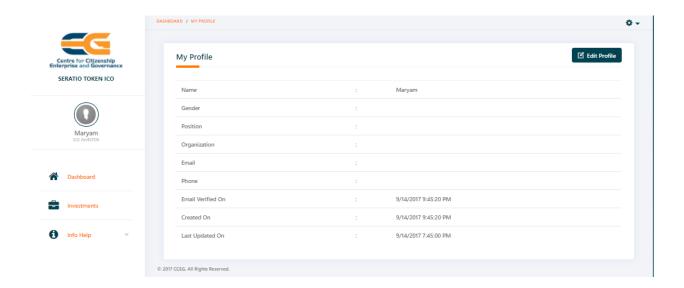

## **USER MENU**

You can find your User menu on the Dashboard on the right-hand side at the top:

a) Your personal details can be edited in My Profile:

Note that your name will be displayed on your Dashboard & in the contribution receipt only if you provide it upon registration or in "My Profile". Otherwise, the Dashboard & the Receipt will show your email address.