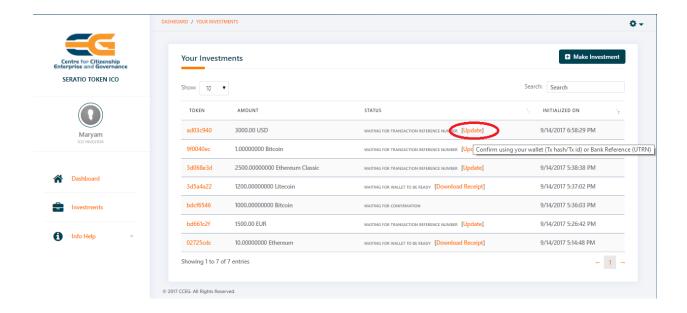

<u>Step 8.</u> Confirm your contribution with us. Go to Investments and choose the transaction you want to confirm.

Click Update to insert your Wallet Address (if you make a cryptocurrency contribution) or the Bank Payment Reference you have quoted in your bank transfer (ideally your Token ID). Please note that for the security reasons you can update your contribution reference only once.