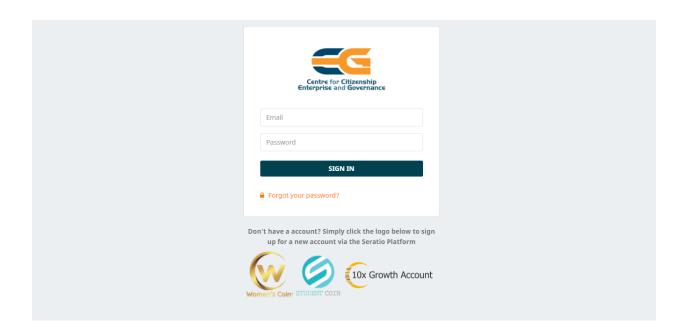

#### **REGISTRATION AND SIGNING IN**

<u>Step 3.</u> If you don't have an account yet, please sign up by clicking on the logo of Coin you wish to purchase at the bottom of the page. If you have an account, skip this step and procced to step 4. For current investors of Seratio ICO, you can use your current account on Seratio ICO platform to sign in.

Insert your personal details and click Register.

<u>Step 4.</u> Sign in your account using your email and password:

Step 5. To reset your password, click on "Forgot Your Password?" under the Sign in button ...