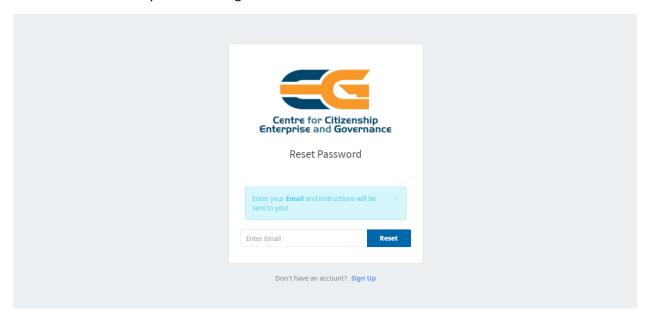

Insert your personal details and click Register.

<u>Step 4.</u> Sign in your account using your email and password:

Step 5. To reset your password, click on "Forgot Your Password?" under the Sign in button ...

... and insert the email you used to register with Seratio Platform.

Click Reset – you will receive an email with further instructions.

The Dashboard shows current exchange rates as well as your recent contributions (if there are any).