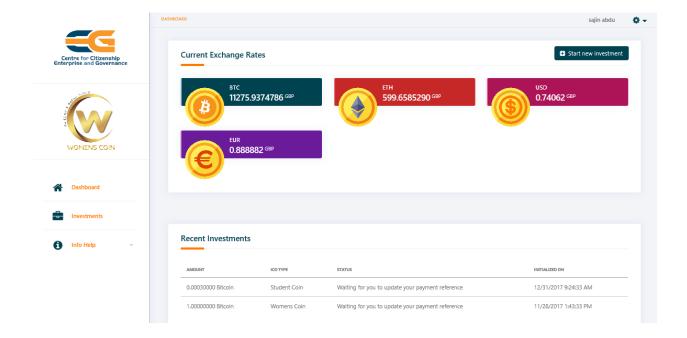

... and insert the email you used to register with Seratio Platform.

Click Reset – you will receive an email with further instructions.

The Dashboard shows current exchange rates as well as your recent contributions (if there are any).

# MANAGING YOUR CONTRIBUTIONS

Step 7. To make a new contribution click on "Start new investment" on the Dashboard.

Alternatively, you can contribute by going to Investments ...

... followed by "Make Investment" button on the right-hand side at the top: