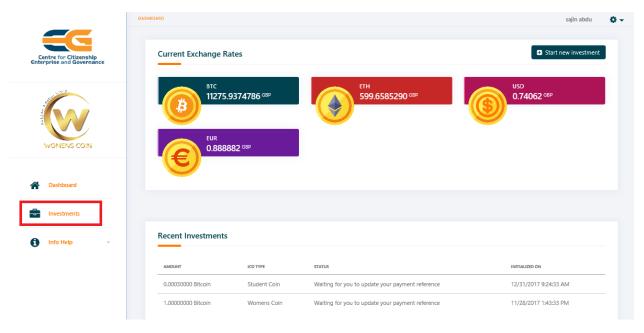

# MANAGING YOUR CONTRIBUTIONS

Step 7. To make a new contribution click on "Start new investment" on the Dashboard.

Alternatively, you can contribute by going to Investments ...

... followed by "Make Investment" button on the right-hand side at the top: