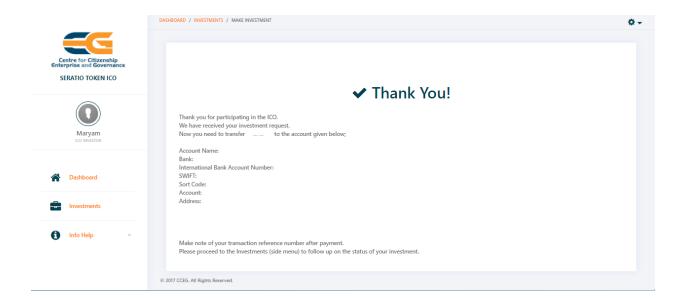

b) If you wish to make a fiat (money) contribution, click Bank Transfer and choose one of the fiat options listed in the drop-down menu.

Insert Amount of the contribution and press submit. You will be taken to the confirmation page with the corresponding bank details.

Make the transaction using the displayed bank details via your preferred bank. When making the transfer, quote your Token ID as the payment reference. Your Token ID can be found in the "Your Investments" page (under "Token" on the left-hand side).