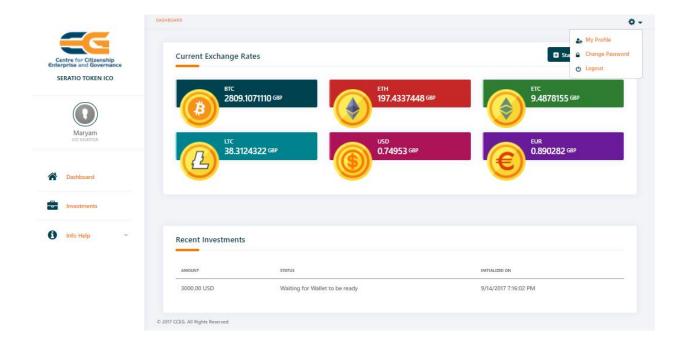

... and insert the email you used to register with Seratio Platform.

Click Reset – you will receive an email with further instructions.

The Dashboard shows current exchange rates as well as your recent contributions (if there are any).

## **USER MENU**

You can find your User menu on the Dashboard on the right-hand side at the top:

a) Your personal details can be edited in My Profile:

Note that your name will be displayed on your Dashboard & in the contribution receipt only if you provide it upon registration or in "My Profile". Otherwise, the Dashboard & the Receipt will show your email address.

b) You can change your password in Change Password:

c) If you wish to log off from the system, go to Logout: