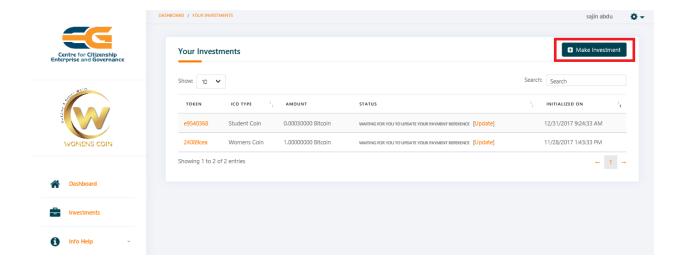

# MANAGING YOUR CONTRIBUTIONS

Step 7. To make a new contribution click on "Start new investment" on the Dashboard.

Alternatively, you can contribute by going to Investments ...

... followed by "Make Investment" button on the right-hand side at the top:

Both options will take you to the "Make Investment" page. Please note that you will be asked to agree to our Terms & Conditions as well as to confirm that ICO activity is allowable in your country before you can make any transaction.