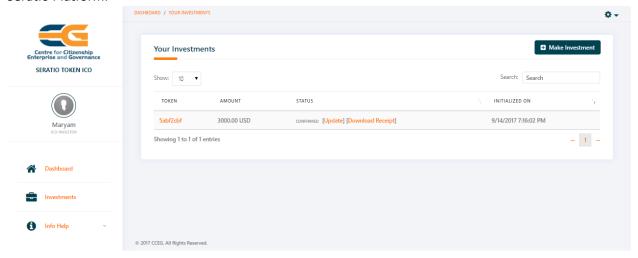

You can download your contribution receipt by clicking Download Receipt.

Details of your contribution can be found by clicking on the Token ID under "Token":

Make the transaction using the displayed bank details via your preferred bank. When making the transfer, quote your Token ID as the payment reference. Your Token ID can be found in the "Your Investments" page (under "Token" on the left-hand side).