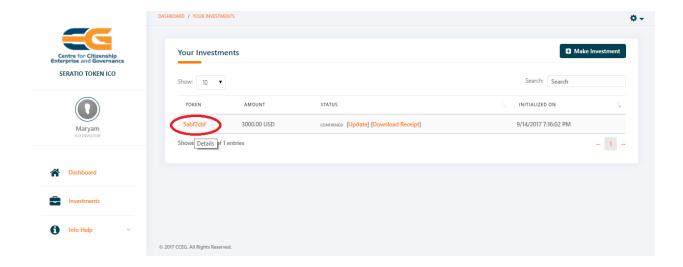

You can download your contribution receipt by clicking Download Receipt.

Details of your contribution can be found by clicking on the Token ID under "Token":