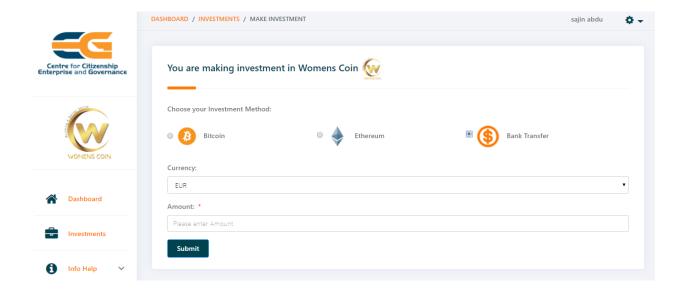

b) If you wish to make a fiat (money) contribution, click Bank Transfer and choose one of the fiat options listed in the drop-down menu.

Insert Amount of the contribution and press submit. You will be taken to the confirmation page with the corresponding bank details.