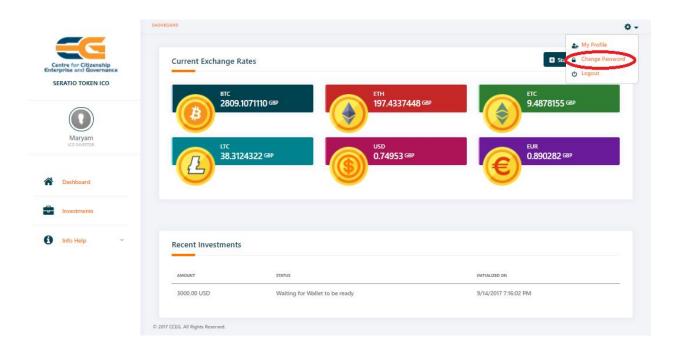

b) You can change your password in Change Password:

c) If you wish to log off from the system, go to Logout: