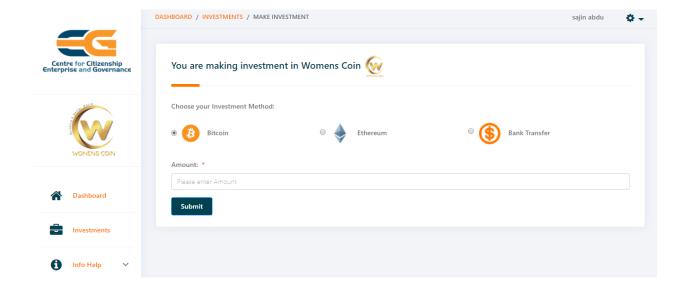

If regulations in your country do not allow ICO activity you may wish to proceed with Microshares only token, that is non-financial token.

Click Proceed to proceed with the contribution.

a) If you wish to make a cryptocurrency contribution, choose one of the crypto options: Bitcoin (BTC) or Ethereum (ETH)

Insert Amount of the contribution and press submit. You will be taken to the confirmation page with the corresponding wallet address.

Make the transaction to the displayed wallet address using your preferred wallet. You will need your Wallet Address to confirm the transaction with us.

b) If you wish to make a fiat (money) contribution, click Bank Transfer and choose one of the fiat options listed in the drop-down menu.

Insert Amount of the contribution and press submit. You will be taken to the confirmation page with the corresponding bank details.