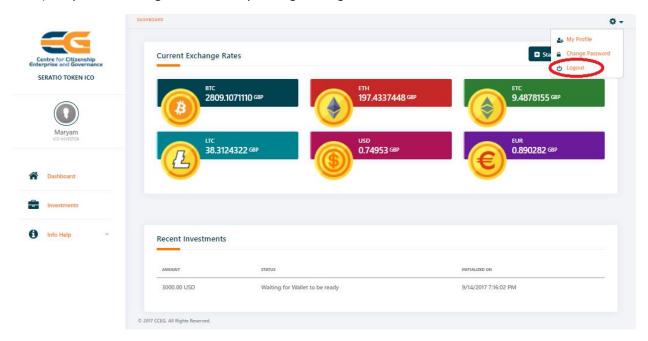

... and insert the email you used to register with Seratio Platform.

Click Reset – you will receive an email with further instructions.

The Dashboard shows current exchange rates as well as your recent contributions (if there are any).

## **USER MENU**

You can find your User menu on the Dashboard on the right-hand side at the top:

a) Your personal details can be edited in My Profile:

Note that your name will be displayed on your Dashboard & in the contribution receipt only if you provide it upon registration or in "My Profile". Otherwise, the Dashboard & the Receipt will show your email address.

b) You can change your password in Change Password:

c) If you wish to log off from the system, go to Logout: