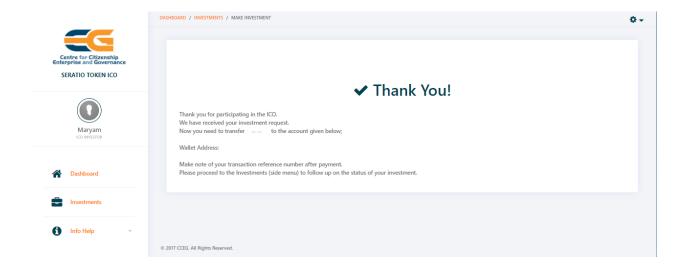

Insert Amount of the contribution and press submit. You will be taken to the confirmation page with the corresponding wallet address.

Make the transaction to the displayed wallet address using your preferred wallet. You will need your Wallet Address to confirm the transaction with us.