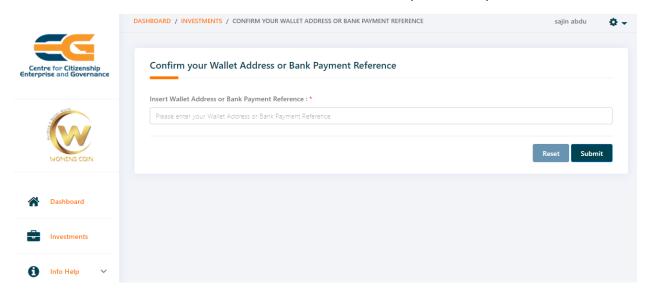

Then you will be taken to the Update your contribution page:

Insert your Wallet Address/ Bank Payment Reference and check if it is correct. Click reset to clear if you make an error and re-insert the correct details. Click Submit when you are ready.