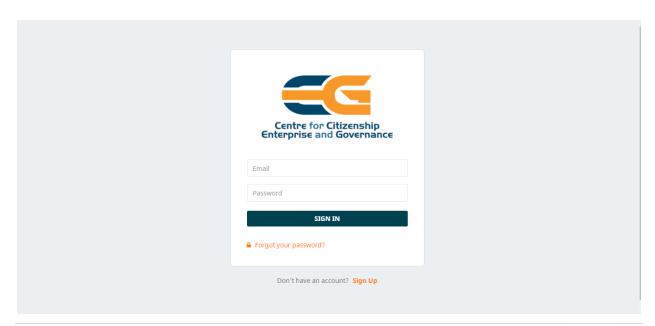

# Step 1. Go to www.seratio-coins.world

Step 2. To get started click one of the "Login" buttons for the Coin you wish to purchase.

You will be taken to the Sign in page:

#### **REGISTRATION AND SIGNING IN**

<u>Step 3.</u> If you don't have an account yet, please sign up by clicking on the logo of Coin you wish to purchase at the bottom of the page. If you have an account, skip this step and procced to step 4. For current investors of Seratio ICO, you can use your current account on Seratio ICO platform to sign in.