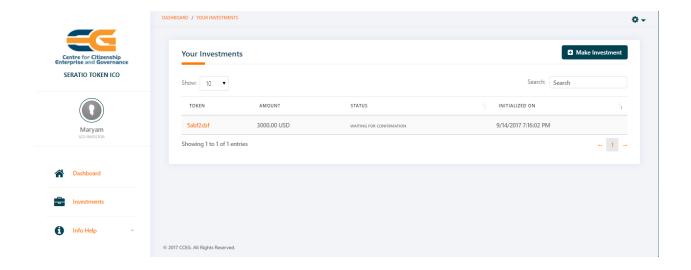

Status of your contribution will change to Confirmed once the transaction has been received by the Seratio Platform.

Status of your contribution will change to Confirmed once the transaction has been received by the Seratio Platform.