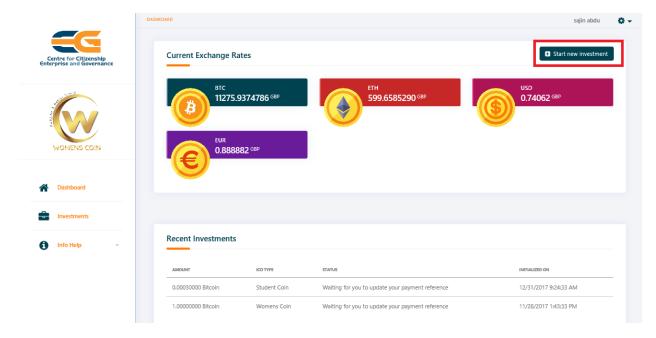

... and insert the email you used to register with Seratio Platform.

Click Reset – you will receive an email with further instructions.

The Dashboard shows current exchange rates as well as your recent contributions (if there are any).

# MANAGING YOUR CONTRIBUTIONS

Step 7. To make a new contribution click on "Start new investment" on the Dashboard.

Alternatively, you can contribute by going to Investments ...

... followed by "Make Investment" button on the right-hand side at the top: