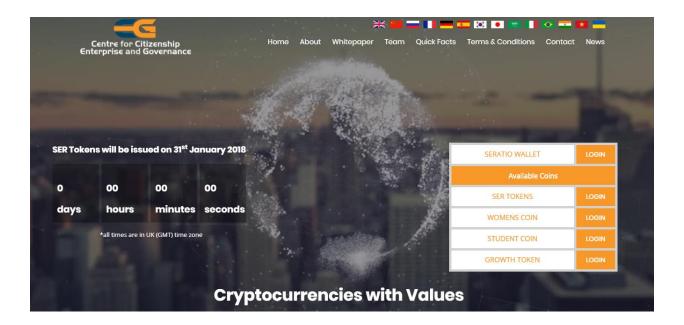

# Step 1. Go to www.seratio-coins.world

Step 2. To get started click one of the "Login" buttons for the Coin you wish to purchase.

You will be taken to the Sign in page: